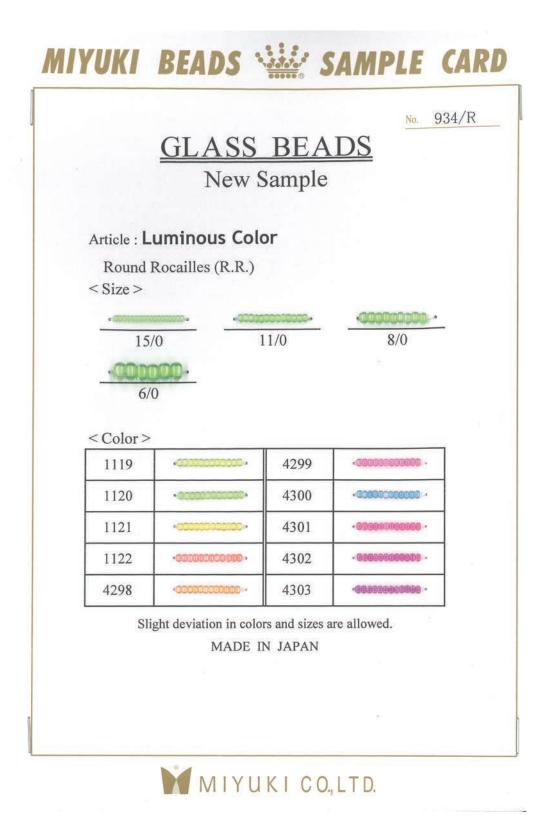

|

#### MADE IN JAPAN





### GLASS BEADS 947

Article : Duracoat <sup>®</sup> Silverline Dyed Color

"Extra durable coating"

Round Rocailles (R.R.)

| (Size)   |                                            | annerettenneretten. |                                                                                                                 |  |
|----------|--------------------------------------------|---------------------|-----------------------------------------------------------------------------------------------------------------|--|
|          | 15/0                                       | -                   | 11/0                                                                                                            |  |
|          | -9999-9999-0000-                           |                     | Mi