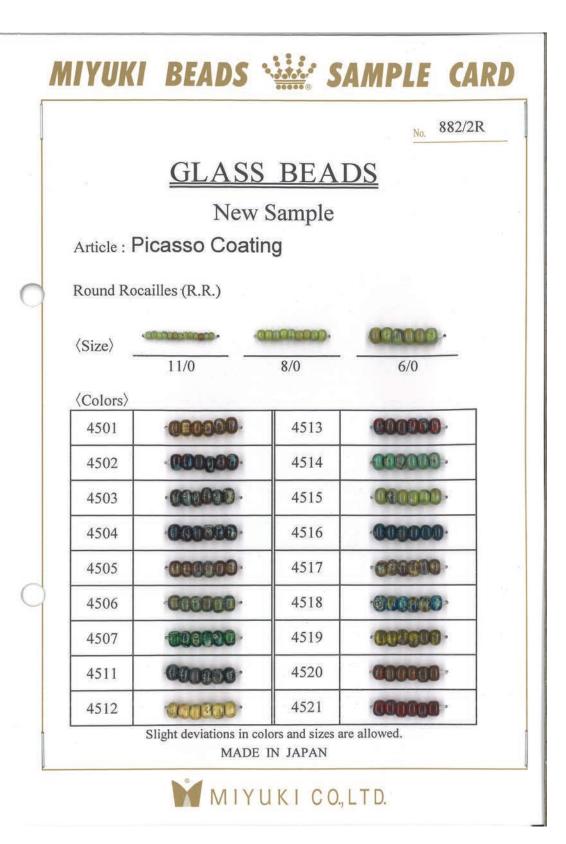

## <u>GLASS BEADS</u>

No. 853/R

### Metallic, Lustered & Fancy

Round Rocailles 11/0 R.R.

| M    | letallic                                | 1884 | .0000000000000.                        | 1866  | - 0000000000000         | 2061 | - 000000000000             |
|------|-----------------------------------------|------|----------------------------------------|-------|-------------------------|------|----------------------------|
| 462  | · 070000000000.                         | 1886 | .00000000000.                          | 1867  | .00000000000.           | 2062 | -000000000000-             |
| 463  | « OULOUDDDDDDDD »                       | 1887 | ·000000000000.                         | 1895  | . 0000000000000.        | 2063 | -0000000000000-            |
| 464  | · COORDERED ·                           | 1888 | .000000000000.                         | 1896  | -000000000000-          | 2064 | -00000000000-              |
| 465  | · 000000000000                          | 1889 | -000000000000-                         | 1897  | . 00000000000000 .      | 2065 | -00000000000000-           |
| 466  | · 000000000000 ·                        | 1890 | - 000000000000000000 -                 | 1898  | -000000000000           | 2066 | -000000000000-             |
| 467  | -OTO000000000-                          | 1891 | ·0000000000000000                      | 1899  | «0000000000»            | 2067 | • (0000000000) •           |
| 468  | · 00000000000000 ·                      | 1892 | -00000000000000-                       | 1966  | · 000000000000 ·        | 2068 | • <b>(3310999300000)</b> - |
| 469  | -0000000000000-                         | 1893 | -00000000000000-                       | 1970  | · 00000000000 ·         | 2069 | ·020000000000 ·            |
| 1958 | · 000000000000 ·                        | 1894 | < 0000000000000 -                      | 1981  | -0000000000000-         | 2073 | · 000000000000 ·           |
| 1959 | -0000000000000-                         | 2439 | «0000000000000»                        |       |                         | 2301 | -000000000000000-          |
| 1960 | · 0000000000000 ·                       | 2440 | «CORDERCORDERCO»                       | 2311  | ·                       | 2303 | - 000000000000000-         |
| 1962 | - ODODDDDDDDDDDD-                       | 2441 | - 0000000000000-                       | 2312  | ·                       | 2304 | -0000000000000             |
| 1963 | -00000000000-                           | 2442 | ·000000000000->                        | 2313  | -0000000000-            |      |                            |
| 1964 | ·0000000000000                          | 2443 | ·CD00000000000-                        | 2314  | -000000000000-          | 2036 | distant and the            |
| 1965 | · 0000000000000 ·                       | 2444 | -0080000000000-                        | 2315  | ·000000000000000        | 2037 | -0000000000000000          |
| 0.0  |                                         | 2445 | -00000000000000-                       | 2316  | · (00000000)·           | 2040 | · 0000000000000 ·          |
| R    | ainbow                                  | 2446 | · 000000000000 ·                       | 2317  | -00000000000-           | 2075 | -000000000000              |
| 455D | · CRECCERCORD                           | 2447 | ·000000000000.                         | 2318  | -000000000000-          | 2076 | · 000000000000000000       |
| 1951 | -ODDDDDDDDDDDD-                         | 2448 | -0000000000000-                        | 2470  | · (00000000000) ·       | 1251 | -000000000000-             |
| 1952 | - 0000000000000000000000000000000000000 | 2449 | · (0000000000000 ·                     |       |                         | 1252 | -00000000000               |
| 1953 | · COUDDODDODDOD ·                       |      |                                        | Fro   | sted Color              | 1253 | -0000000000000-            |
| 1954 | · 0000000000000000 ·                    |      | Fancy                                  | 2005L | -000000000000000-       |      |                            |
| 1955 | · anananananan ·                        | 591  | •Ohrmättennaforsta                     | 2010  | ·0000000000000000000000 | 2291 | ·000000000000              |
|      |                                         | 592  | •mandonionicae>                        | 2011  | - 0000000000000-        | 2292 | · 000000000000 ·           |
| L    | ustered                                 | 593  | - General Busices                      | 2012  | ·00000000000.           | 2331 | -00000000000               |
| 314  | -000000000000-                          | 594  | <ul> <li>Contraction (1997)</li> </ul> | 2013  | -0000000000000-         | 2333 | -000000000000              |
| 315  | .000000000000.                          | 595  | ·GUUMONOUTIUM                          | 2014  | -000000000000-          | 2336 | 000000000000               |
| 316  | -0000000000000 ·                        | 596  | ·Outonananan)>                         | 2015  | .000000000000000.       |      |                            |
| 318  | <0000000000000000                       | 597  | -                                      | 2016  | · 000000000000 ·        |      |                            |
| 1880 | *0393365165000                          | 598  | <ul> <li>descent control</li> </ul>    | 2017  | · 0000000000000 ·       |      |                            |
| 1881 | . CONTRACTOR .                          | 599  | (annuman)).                            | 2018  | .00000000000000.        |      |                            |
| 1882 | -0000000-80000°                         | 600  | *danhaddelaadab                        | 2019  | ·GUOLOGICOLOGICO -      |      |                            |
| 1883 | .00000000000000000000.                  | 1865 | .00000000000.                          | 2020  | -00000000000            | 3    |                            |

Slight deviations in colors and sizes are allowed.

MADE IN JAPAN